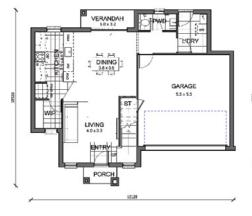

## LOT 37 - \$699,900 HOUSE & LAND PACKAGE



LOT SIZE: 288m<sup>2</sup>





PINNACLE | AT THE HEART OF AUSTRAL

1300 814 848 | PINNACLEAUSTRAL.COM.AU

## **TEMPO LIVING**

**HOUSE & LAND PACKAGE** 

4 🚐 2.5 🖢 2 🚎

\$699,900

**HOUSE AREA** 

179m<sup>2</sup>

## **FEATURES**

- · Essence façade
- · Tempo Living Guarantees
- · 'Move in Ready' Price
- Driveway
- · Floor coverings
- · A/C with 5 year warranty
- · 5-year warranty for all Appliances
- · Stone tops to Kitchen and Vanities
- · Overhead cupboards with bulkhead
- · Soft close drawers and doors
- Freestanding Bath · Sliding Mirrored robes

Ground Floor



Upper Floor