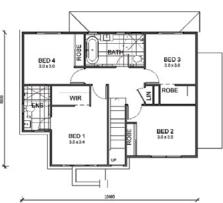

## LOT 37 - \$699,900 HOUSE & LAND PACKAGE



LOT SIZE: 288m<sup>2</sup>





PINNACLE | AT THE HEART OF AUSTRAL

1300 814 848 | PINNACLEAUSTRAL.COM.AU

## **TEMPO LIVING**

**HOUSE & LAND PACKAGE** 

4 🚐 2.5 🖢 2 🚎

\$699,900

**HOUSE AREA** 

179m<sup>2</sup>

## **FEATURES**

- · Essence façade
- · Tempo Living Guarantees
- · 'Move in Ready' Price
- Driveway
- · Floor coverings
- · A/C with 5 year warranty
- · 5-year warranty for all Appliances
- · Stone tops to Kitchen and Vanities
- · Overhead cupboards with bulkhead
- · Soft close drawers and doors
- Freestanding Bath · Sliding Mirrored robes

Ground Floor



Upper Floor